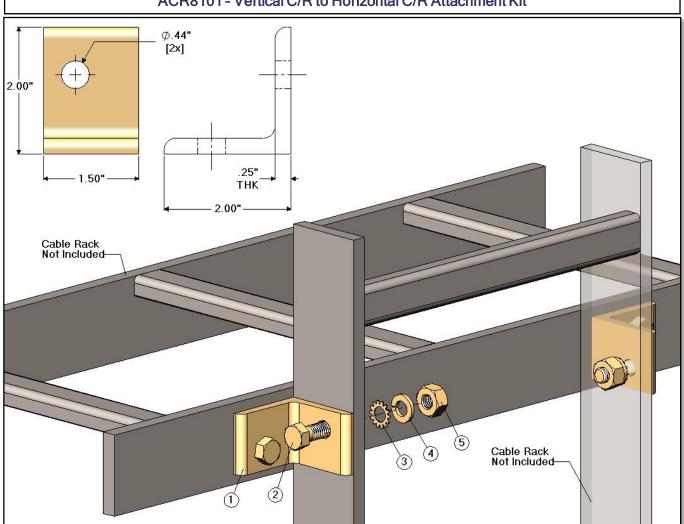

## ACR8101 - Vertical C/R to Horizontal C/R Attachment Kit

| ACR8101 - Vertical C/R to Horizontal C/R Attachment Kit |          |     |                                 |
|---------------------------------------------------------|----------|-----|---------------------------------|
| Item                                                    | CSF P/N# | QTY | Description                     |
| 1                                                       | A2251    | 2   | Structural Angle 1/4" THK       |
| 2                                                       | HH1006   | 4   | 3/8-16 HHCS x 1.25" Length      |
| 3                                                       | LWE156   | 4   | 3/8" External Tooth Lock Washer |
| 4                                                       | LW156    | 4   | 3/8" Spring Lock Washer         |
| 5                                                       | HN146    | 4   | 3/8-16 Hex Nut                  |

## Notes:

- Cable Racks will need to be drill at location.
- Cable Racks Not Included
- All Hardware is zinc yellow.

234